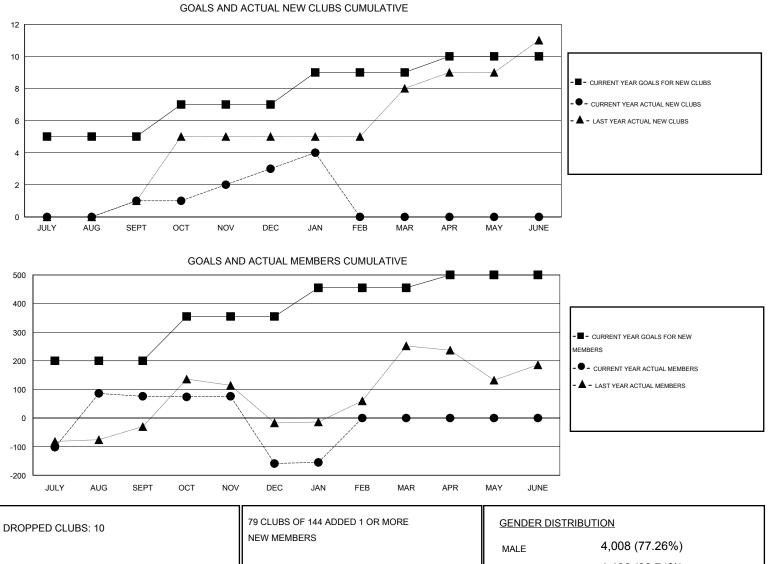

## GMT: M NAGARAJAN

| LOCATION | INDIA |
|----------|-------|
|----------|-------|

|                       |                  | Clubs               |                            |                             |               |                    | Members               |                              |                             |
|-----------------------|------------------|---------------------|----------------------------|-----------------------------|---------------|--------------------|-----------------------|------------------------------|-----------------------------|
| RESULTS FOR 2013-2014 |                  |                     |                            | RESULTS FOR 2013-2014       |               |                    |                       |                              |                             |
| QUARTER               | NEW CLUB<br>GOAL | ACTUAL NEW<br>CLUBS | ACTUAL<br>DROPPED<br>CLUBS | ACTUAL NET<br>GAIN/<br>LOSS | QUARTER       | NEW MEMBER<br>GOAL | ACTUAL NEW<br>MEMBERS | ACTUAL<br>DROPPED<br>MEMBERS | ACTUAL NET<br>GAIN/<br>LOSS |
| JULY/AUG/SEPT         | 5                | 1                   | 0                          | 1                           | JULY/AUG/SEPT | 200                | 303                   | 227                          | 76                          |
| OCT/NOV/DEC           | 2                | 2                   | 10                         | -8                          | OCT/NOV/DEC   | 155                | 147                   | 382                          | -235                        |
| JAN/FEB/MAR           | 2                | 1                   | 0                          | 1                           | JAN/FEB/MAR   | 100                | 61                    | 57                           | 4                           |
| APR/MAY/JUNE          | 1                | 0                   | 0                          | 0                           | APR/MAY/JUNE  | 45                 | 0                     | 0                            | 0                           |